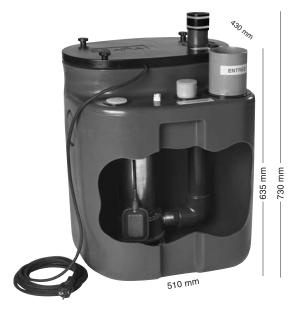

## **MINI RIGHT**

Lifting of sewage for basements laundries, small households, etc. (from 4 to 6 people) option of use underground or on surface.

• Predisposed to pump type Right series

Free passage: 35 mm
Outlet diam.: 50-63 mm
Tank capacity: 100 I
Weight with pump: 26 kg
Weight without pump: 20,3 kg