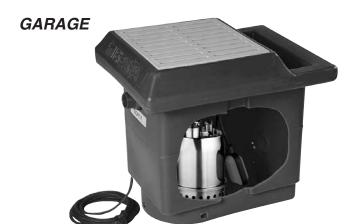

## **BEST BOX G** (Garage version)

Lifting rainwater, from washing areas, garage, ramps, etc...

Predisposed to pump type Best One Vox

Free passage: 20 mm
Outlet diam.: 1"1/4
Tank capacity: 30 I
Weight with pump: 12 kg
Weight without pump: 10 kg