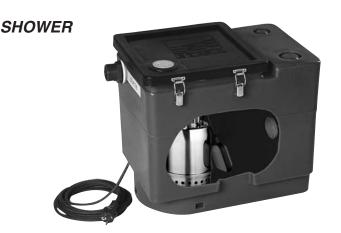

## **BEST BOX D** (Shower version)

Especially suitable for shower water. Doesn't need to be placed bellow ground as it has a tank inlet positioned 90 mm from the bottom and features a non return device.